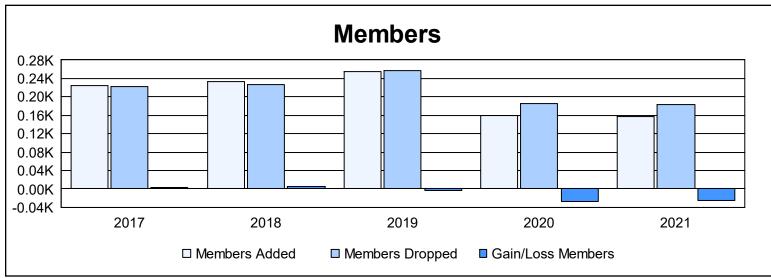

District N 2

As of June 2021 Cumulative

| Year      | New<br>Clubs | Dropped<br>Clubs | Gain/<br>Loss<br>Clubs | New<br>Members | Charter<br>Members | Reinstate<br>Members | Transfer<br>Members | Total<br>Member<br>Added | Total<br>Members<br>Dropped | Gain/<br>Loss<br>Members |
|-----------|--------------|------------------|------------------------|----------------|--------------------|----------------------|---------------------|--------------------------|-----------------------------|--------------------------|
| 2016-2017 | 1            | 0                | 1                      | 164            | 22                 | 14                   | 25                  | 225                      | 222                         | 3                        |
| 2017-2018 | 0            | 0                | 0                      | 199            | 0                  | 9                    | 25                  | 233                      | 227                         | 6                        |
| 2018-2019 | 1            | 0                | 1                      | 200            | 27                 | 11                   | 16                  | 254                      | 257                         | -3                       |
| 2019-2020 | 0            | 0                | 0                      | 149            | 0                  | 3                    | 7                   | 159                      | 186                         | -27                      |
| 2020-2021 | 0            | 1                | -1                     | 144            | 1                  | 4                    | 8                   | 157                      | 183                         | -26                      |
| Average   | 0            | 0                | 0                      | 171            | 10                 | 8                    | 16                  | 206                      | 215                         | -9                       |